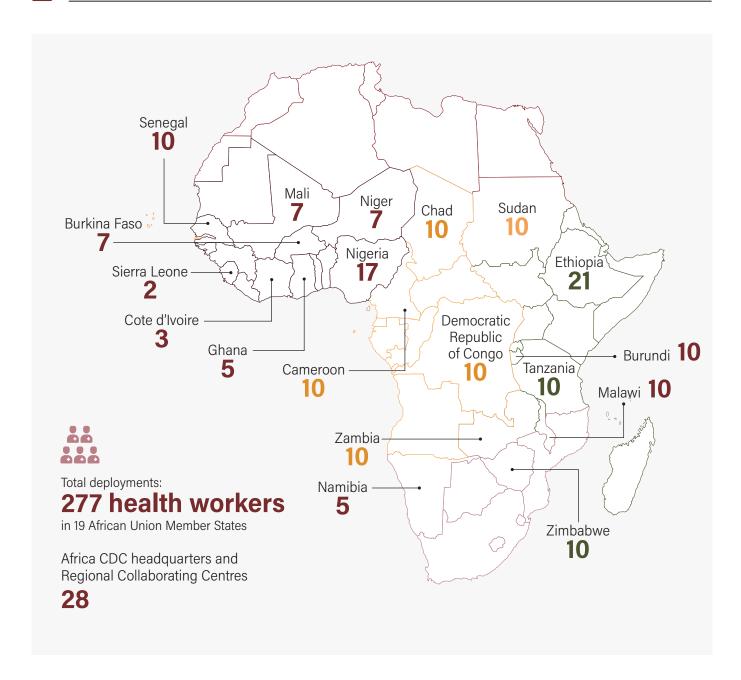

**Africa Centres for Disease Control and Prevention (Africa CDC)** 

# COVID-19 RESPONSE UPDATE

31 July 2020



## **EPIDEMIOLOGIC UPDATE**



#### Case fatality rate by region





#### **EQUIPMENT SUPPORT** TO MEMBER STATES

#### NUMBER OF HEALTHCARE **WORKERS TRAINED**

10,067,900 face masks 2,741,386 laboratory tests 1,506,550 gloves 485,945 protective suits 438,101 face shields 9,408 goggles 4.055 infrared thermometers 726



7.930 Case management

6,249

Infection prevention and control

> 3.878 Surveillance

> > 2,139 Laboratory diagnostics

510

**Risk communication** and community engagement





108

ventilators

thermal scanners

# STRATEGIC ACTION UPDATE





## PERSONNEL DEPLOYMENTS BY COUNTRY





# **AFRICA CDC TARGETS**



**Conduct 10 million COVID-19 tests** in Africa by the end of October 2020



**Deploy one million** community workers and community health care workers in Africa by the end of 2020



Train 100,000 health care workers to support COVID-19 response in Africa by the end of 2020



Maintain a continentwide pooled procurement, storage and distribution platform for laboratory diagnostics and medical supplies



# COVID-19 tests conducted by Member States as of 31 July 2020

| Country                      | Estimated population    | Reported COVID-19 cases | No. of tests conducted | No. of tests per million population |
|------------------------------|-------------------------|-------------------------|------------------------|-------------------------------------