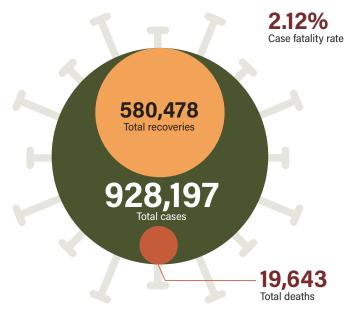

**Africa Centres for Disease Control and Prevention (Africa CDC)** 

# COVID-19 RESPONSE UPDATE

31 July 2020



## **EPIDEMIOLOGIC UPDATE**



#### Case fatality rate by region





#### **EQUIPMENT SUPPORT** TO MEMBER STATES

#### NUMBER OF HEALTHCARE **WORKERS TRAINED**

10,067,900 face masks 2,741,386 laboratory tests 1,506,550 gloves 485,945 protective suits 438,101 face shields 9,408 goggles 4.055 infrared thermometers 726



7.930 Case management

6,249

Infection prevention and control

> 3.878 Surveillance

> > 2,139 Laboratory diagnostics

510

**Risk communication** and community engagement





108

ventilators

thermal scanners

# STRATEGIC ACTION UPDATE





## PERSONNEL DEPLOYMENTS BY COUNTRY





# **AFRICA CDC TARGETS**



**Conduct 10 million COVID-19 tests** in Africa by the end of October 2020



**Deploy one million** community workers and community health care workers in Africa by the end of 2020



Train 1