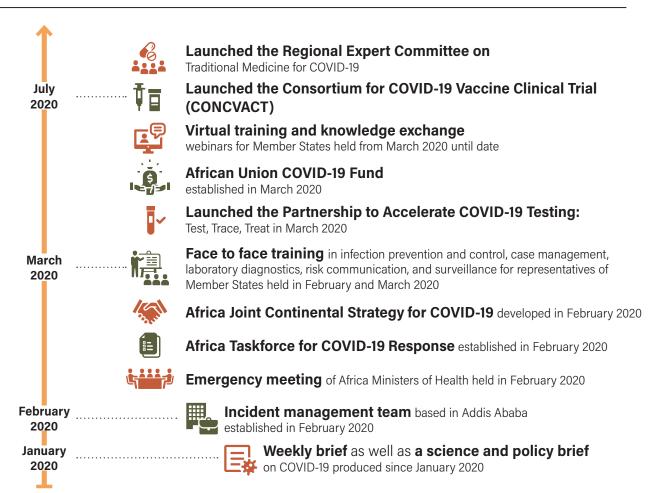

**Africa Centres for Disease Control and Prevention (Africa CDC)** 

# COVID-19 RESPONSE UPDATE

31 July 2020



## **EPIDEMIOLOGIC UPDATE**



#### Case fatality rate by region





#### **EQUIPMENT SUPPORT** TO MEMBER STATES

#### NUMBER OF HEALTHCARE **WORKERS TRAINED**

10,067,900 face masks 2,741,386 laboratory tests 1,506,550 gloves 485,945 protective suits 438,101 face shields 9,408 goggles 4.055 infrared thermometers 726



7.930 Case management

6,249

Infection prevention and control

> 3.878 Surveillance

> > 2,139 Laboratory diagnostics

510

**Risk communication** and community engagement





108

ventilators

thermal scanners

# STRATEGIC ACTION UPDATE





## PERSONNEL DEPLOYMENTS BY COUNTRY





# **AFRICA CDC TARGETS**



**Conduct 10 million COVID-19 tests** in Africa by the end of October 2020



**Deploy one million** community workers and community health care workers in Africa by the end of 2020



Train 100,000 health care workers to support COVID-19 response in Africa by the end of 2020



Maintain a continentwide pooled procurement, storage and distribution platform for laboratory diagnostics and medical supplies



# COVID-19 tests conducted by Member States as of 31 July 2020

| Country                      | Estimated population    | Reported COVID-19 cases | No. of tests conducted | No. of tests per million population |
|------------------------------|-------------------------|-------------------------|---------------------