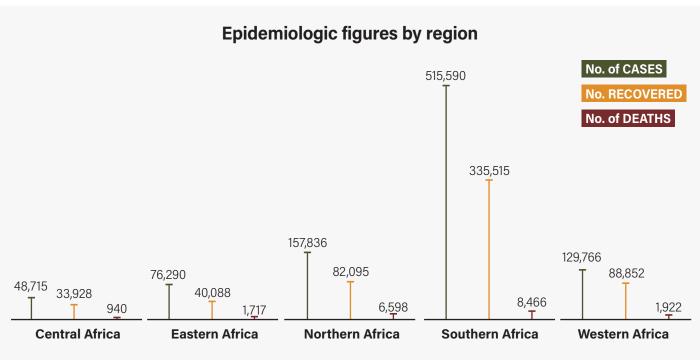

**Africa Centres for Disease Control and Prevention (Africa CDC)** 

# COVID-19 RESPONSE UPDATE

31 July 2020



## **EPIDEMIOLOGIC UPDATE**



#### Case fatality rate by region





#### **EQUIPMENT SUPPORT** TO MEMBER STATES

#### NUMBER OF HEALTHCARE **WORKERS TRAINED**

10,067,900 face masks 2,741,386 laboratory tests 1,506,550 gloves 485,945 protective suits 438,101 face shields 9,408 goggles 4.055 infrared thermometers 726



7.930 Case management

6,249

Infection prevention and control

> 3.878 Surveillance

> > 2,139 Laboratory diagnostics

510

**Risk communication** and community engagement





108

ventilators

thermal scanners

# STRATEGIC ACTION UPDATE





## PERSONNEL DEPLOYMENTS BY COUNTRY





# **AFRICA CDC TARGETS**



**Conduct 10 million COVID-19 tests** in Africa by the end of October 2020



**Deploy one million** community workers and community health care workers in Africa by the end of 2020



Train 100,000 health care workers to support C