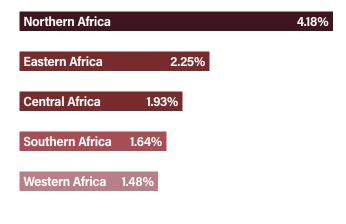

**Africa Centres for Disease Control and Prevention (Africa CDC)** 

# COVID-19 RESPONSE UPDATE

31 July 2020



## **EPIDEMIOLOGIC UPDATE**



#### Case fatality rate by region





#### **EQUIPMENT SUPPORT** TO MEMBER STATES

#### NUMBER OF HEALTHCARE **WORKERS TRAINED**

10,067,900 face masks 2,741,386 laboratory tests 1,506,550 gloves 485,945 protective suits 438,101 face shields 9,408 goggles 4.055 infrared thermometers 726



7.930 Case management

6,249

Infection prevention and control

> 3.878 Surveillance

> > 2,139 Laboratory diagnostics

510

**Risk communication** and community engagement





108

ventilators

thermal scanners

# STRATEGIC ACTION UPDATE





## PERSONNEL DEPLOYMENTS BY COUNTRY





# **AFRICA CDC TARGETS**



**Conduct 10 million COVID-19 tests** in Africa by the end of October 2020



**Deploy one million** community workers and community health care workers in Africa by the end of 2020



Train 100,000 health care workers to support